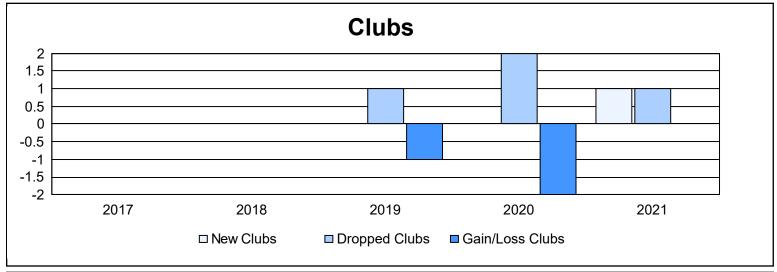

| Year      | New<br>Clubs | Dropped<br>Clubs | Gain/<br>Loss<br>Clubs | New<br>Members | Charter<br>Members | Reinstate<br>Members | Transfer<br>Members | Total<br>Member<br>Added | Total<br>Members<br>Dropped | Gain/<br>Loss<br>Members |
|-----------|--------------|------------------|------------------------|----------------|--------------------|----------------------|---------------------|--------------------------|-----------------------------|--------------------------|
| 2016-2017 | 0            | 0                | 0                      | 111            | 2                  | 2                    | 4                   | 119                      | 151                         | -32                      |
| 2017-2018 | 0            | 0                | 0                      | 165            | 6                  | 23                   | 6                   | 200                      | 224                         | -24                      |
| 2018-2019 | 0            | 1                | -1                     | 118            | 0                  | 8                    | 9                   | 135                      | 154                         | -19                      |
| 2019-2020 | 0            | 2                | -2                     | 60             | 0                  | 2                    | 6                   | 68                       | 166                         | -98                      |
| 2020-2021 | 1            | 1                | 0                      | 56             | 46                 | 4                    | 3                   | 109                      | 145                         | -36                      |
| Average   | 0            | 1                | -1                     | 102            | 11                 | 8                    | 6                   | 126                      | 168                         | -42                      |